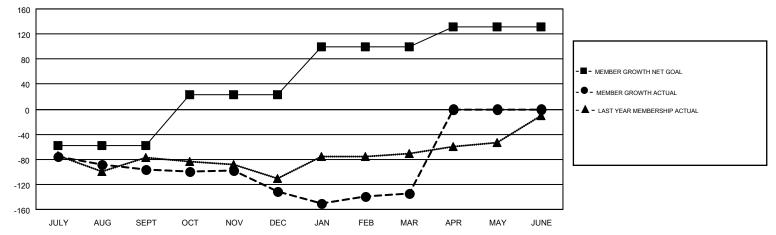

## GMT: MAHESH CHITNIS

GMT CA 1

Results as of: 3/31/2018

|               | Club          | s         |               | Members               |                           |                         |                                                    |  |
|---------------|---------------|-----------|---------------|-----------------------|---------------------------|-------------------------|----------------------------------------------------|--|
|               | RESULTS FOR   | 2017-2018 |               | RESULTS FOR 2017-2018 |                           |                         |                                                    |  |
| QUARTER       | NEW CLUB GOAL | NEW CLUBS | DROPPED CLUBS | QUARTER               | MEMBER GROWTH NET<br>GOAL | MEMBER GROWTH<br>ACTUAL | DROPPED<br>MEMBERS ACTUAL<br>(including transfers) |  |
| JULY/AUG/SEPT | 1             | 1         | 0             | JULY/AUG/SEPT         | -58                       | 68                      | 158                                                |  |
| OCT/NOV/DEC   | 1             | 2         | 0             | OCT/NOV/DEC           | 81                        | 146                     | 161                                                |  |
| JAN/FEB/MAR   | 1             | 0         | 1             | JAN/FEB/MAR           | 76                        | 115                     | 115                                                |  |
| APR/MAY/JUNE  | 1             | 0         | 0             | APR/MAY/JUNE          | 32                        | 0                       | 0                                                  |  |