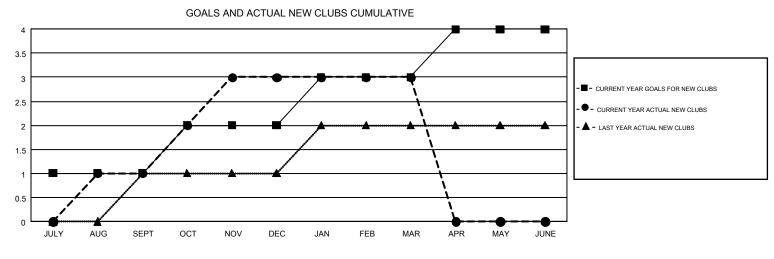

## GMT: MAHESH CHITNIS

GMT CA 1

Results as of: 3/31/2018

|               | Club          | s         |               | Members               |                           |                         |                                                    |  |
|---------------|---------------|-----------|---------------|-----------------------|---------------------------|-------------------------|----------------------------------------------------|--|
|               | RESULTS FOR   | 2017-2018 |               | RESULTS FOR 2017-2018 |                           |                         |                                                    |  |
| QUARTER       | NEW CLUB GOAL | NEW CLUBS | DROPPED CLUBS | QUARTER               | MEMBER GROWTH NET<br>GOAL | MEMBER GROWTH<br>ACTUAL | DROPPED<br>MEMBERS ACTUAL<br>(including transfers) |  |
| JULY/AUG/SEPT | 1             | 1         | 0             | JULY/AUG/SEPT         | -58                       | 68                      | 158                                                |  |
| OCT/NOV/DEC   | 1             | 2         | 0             | OCT/NOV/DEC           | 81                        | 146                     | 161                                                |  |
| JAN/FEB/MAR   | 1             | 0         | 1             | JAN/FEB/MAR           | 76                        | 115                     | 115                                                |  |
| APR/MAY/JUNE  | 1             | 0         | 0             | APR/MAY/JUNE          | 32                        | 0                       | 0                                                  |  |